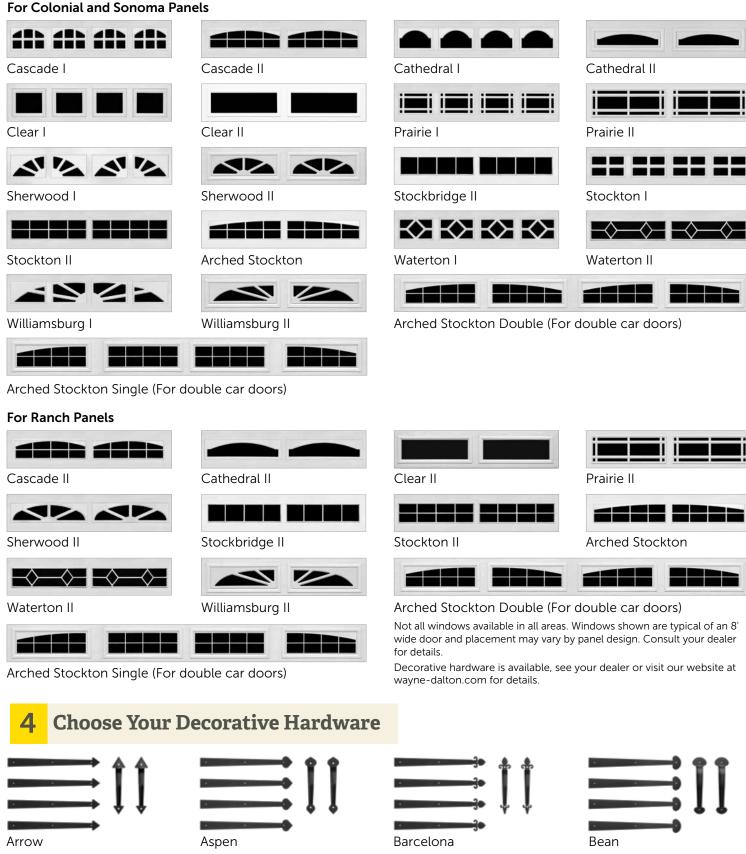

draft and debris from entering the garage.features anti-drop safety technology.



- **IMPACT**  Wind Load Options wind SAFE Available with structural reinforcements for use in coastal or high-wind regions
- 10 Year Limited Warranty



<sup>\*</sup>Wayne Dalton uses a calculated door section R-value for our insulated doors. See website for warranty and wind load details.

## 1 Choose Your Style



Colonial



Ranch



Sonoma

## **2** Choose Your Color

### **Painted Finishes (Standard)**



White



Almond



Taupe



Brown

#### **Wood Grain Finishes**



Mission Oak



Walnut

Actual colors may vary from brochure due to fluctuations in the printing process. Always request a color sample from your dealer for accurate color matching.



## **Choose Your Windows**

Conifer

Fleur De Lis



Spear





## **Garage Door Design Center**

To see this door on your home, visit wayne-dalton.com, or download our app, and try our Garage Door Design Center. Upload a photo of your home and experiment with panel designs, color options, window styles and decorative hardware designs. Instant curb appeal awaits you with just a click of your mouse.



**DISTRIBUTED BY:** 

2501 S. State Hwy. 121 Bus., Ste 200 Lewisville, TX 75067

#### wayne-dalton.com