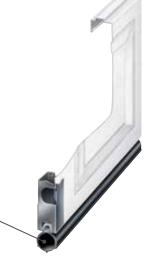

#### TorqueMaster® Plus **Counter Balance System**

Contains springs safely inside a steel tube to prevent accidental release of tension that could cause injury and features anti-drop safety technology.

#### **Bottom Weather Seal**

Blocks draft and debris from entering the garage.features anti-drop safety technology.

- **IMPACT**  Wind Load Options wind SAFE Available with structural reinforcements for use in coastal or high-wind regions
- 10 Year Limited Warranty